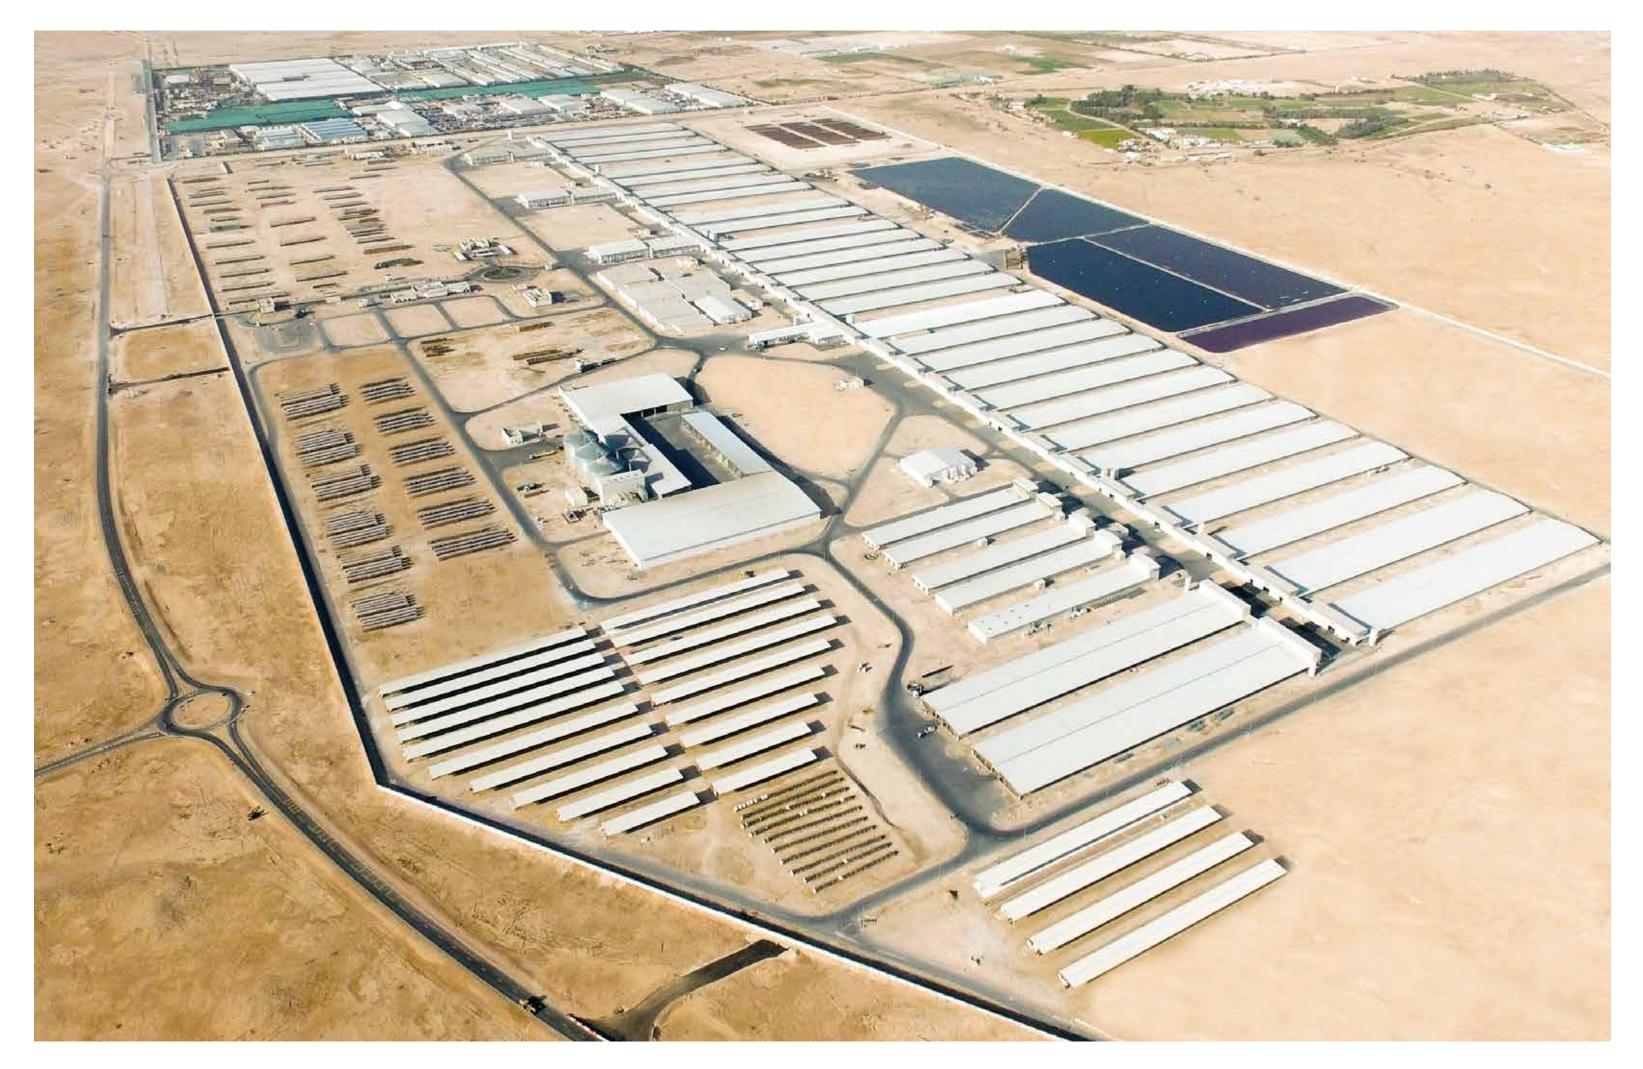

#### Baladna Farm

| Scope of work : | MEP Systems              |
|-----------------|--------------------------|
| Project Type :  | Industrial               |
| BUA :           | 2,000,000 m <sup>2</sup> |
| Location :      | Um Al Hawaya, Qatar      |

#### Baladna Milk Factory

Scope of work :MEP SystemsProject Type:IndustrialBUA:**25,000 m²**Location:Um Al Hawaya, Qatar

#### Baladna Plastic Factory

Scope of work : MEP Systems Project Type : Industrial Location : Um Al Hawaya, Qatar