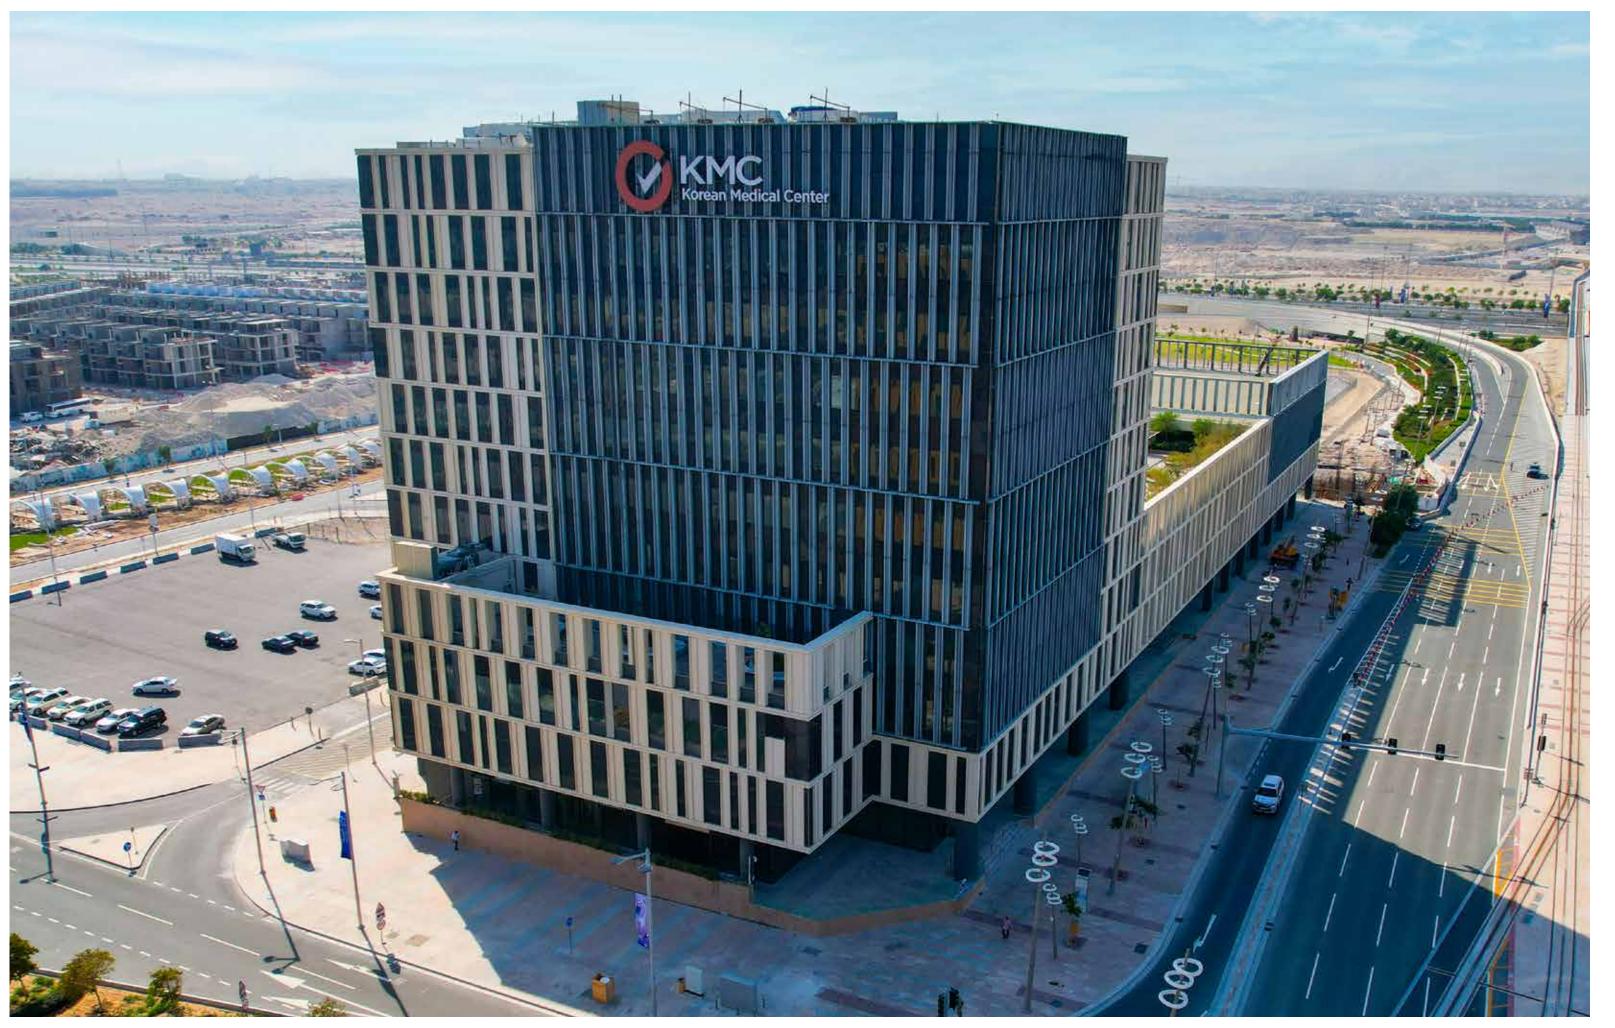

#### **Korean Medical Center**

| Scope of work | : MEP Systems                  |
|---------------|--------------------------------|
| Project Type  | : Hospital                     |
| BUA           | : <b>30,000 m</b> <sup>2</sup> |
| Location      | : Lusail, Qatar                |