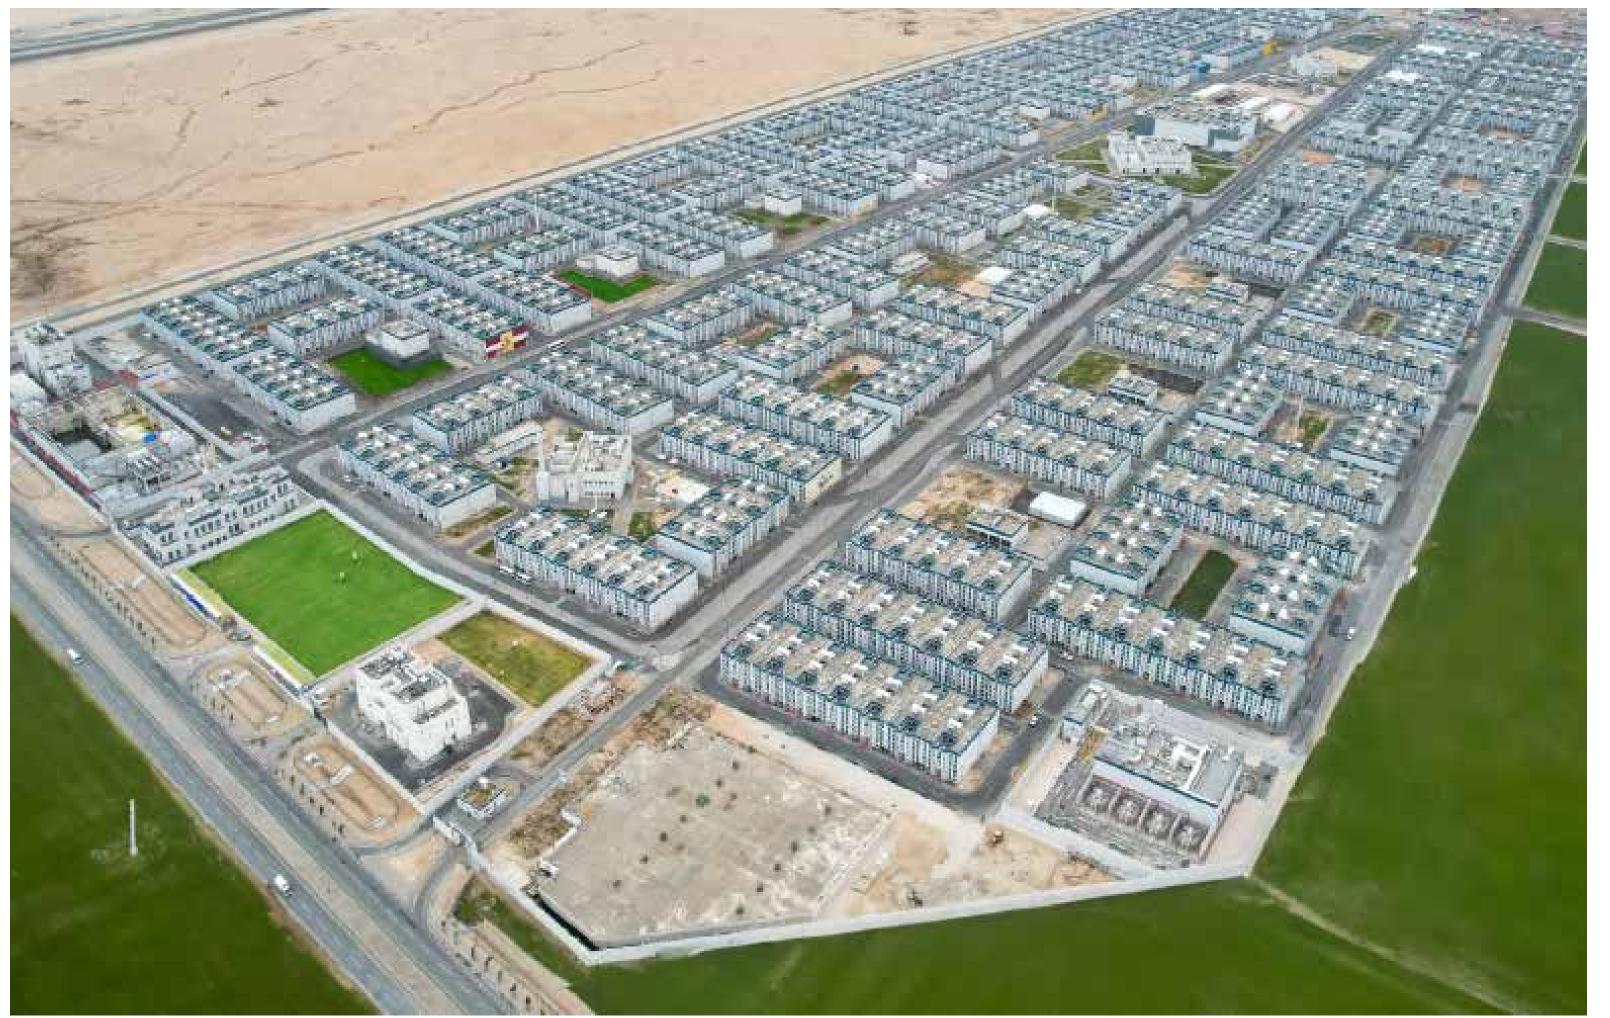

#### Seef Lusail Development Project

| Scope of work : | MEP Systems               |
|-----------------|---------------------------|
| Project Type :  | Residential               |
| BUA :           | 969,185.78 m <sup>2</sup> |
| Location :      | Lusail, Qatar             |

#### Madinatna

| Scope of work | : | MEP Systems                   |
|---------------|---|-------------------------------|
| Project Type  | : | Commercial                    |
| BUA           | : | 969,185.78 m <sup>2</sup>     |
| Location      | : | Al Wakra, Qatar BARWA Project |