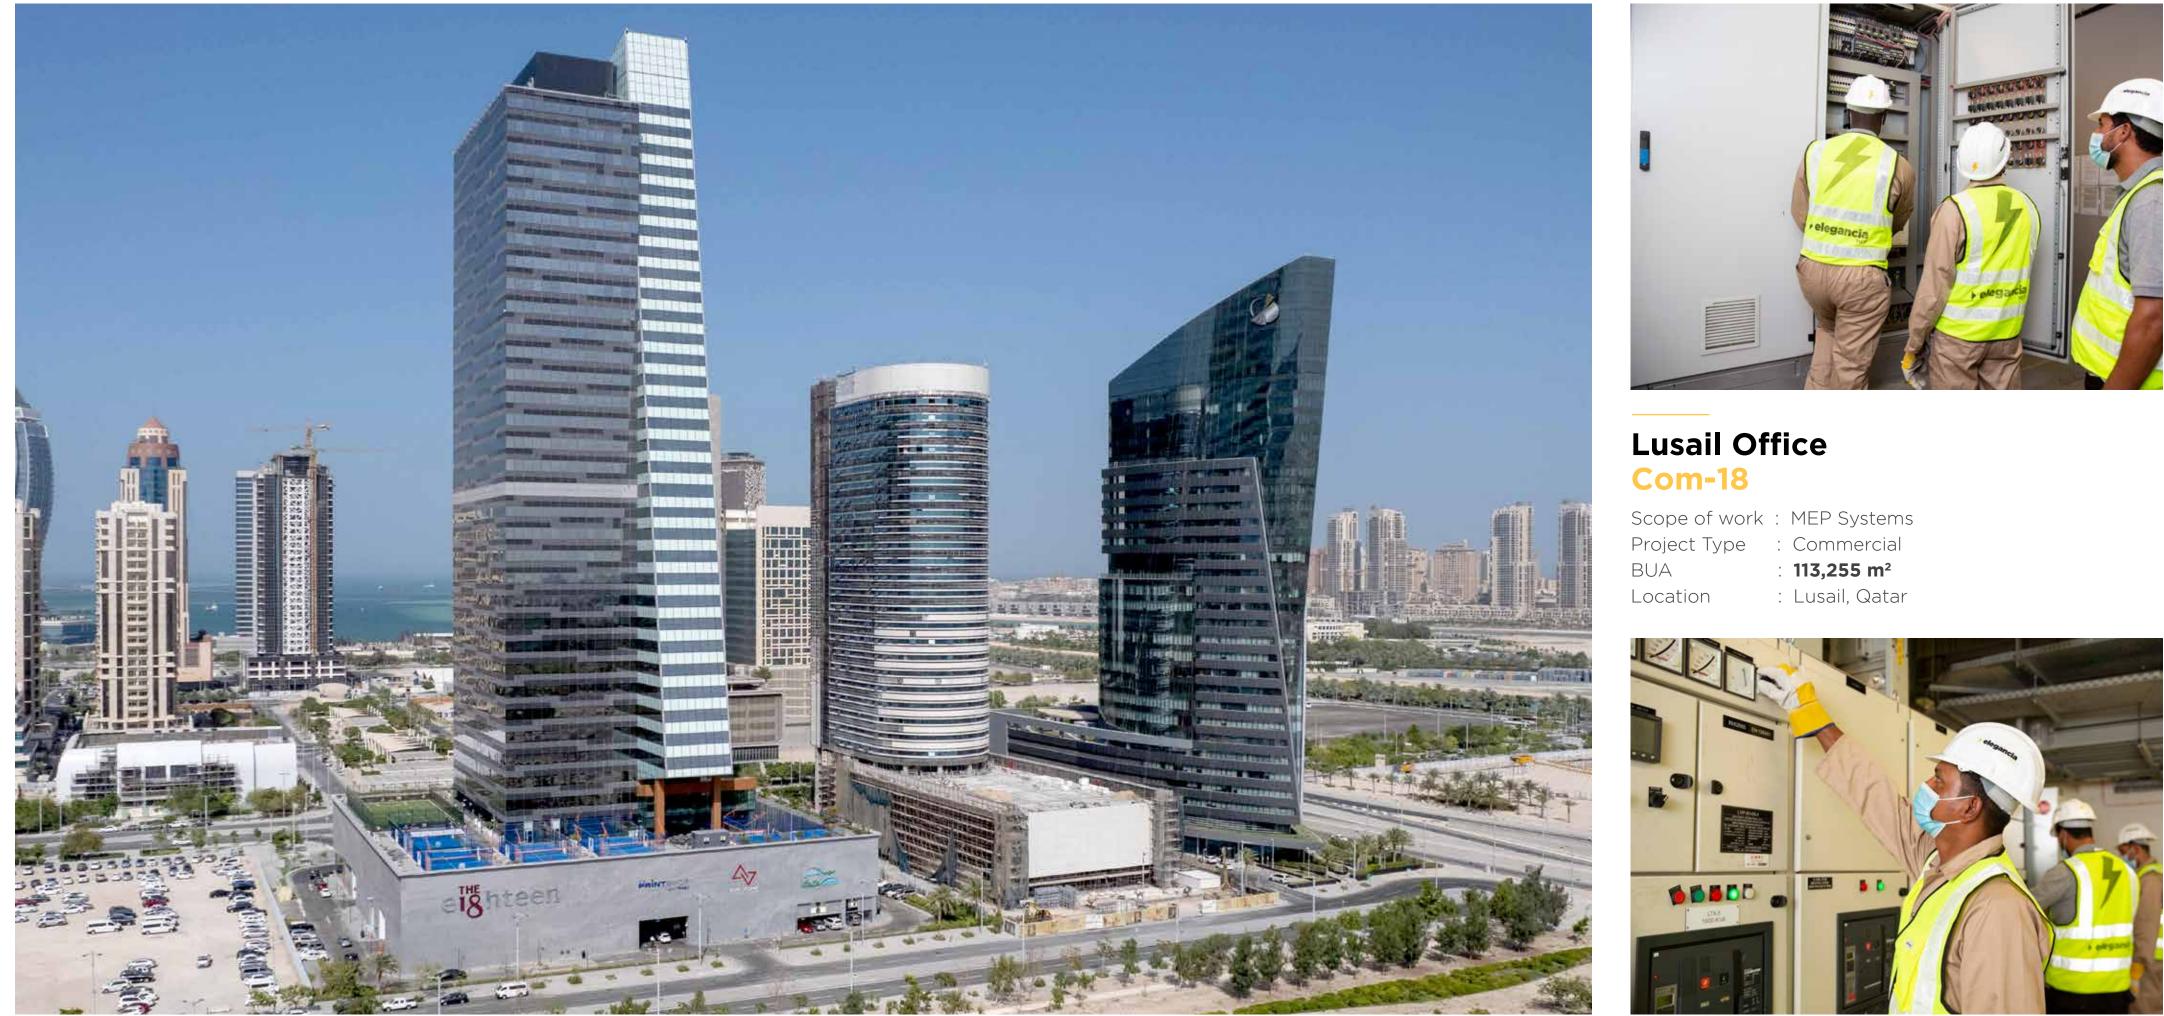

#### **Palaces and Villas** for Confidential clients

Scope of work : MEP Systems Project Type : Residential

| Scope of work | : | MEP Systems            |
|---------------|---|------------------------|
| Project Type  | : | Commercial             |
| BUA           | : | 113,255 m <sup>2</sup> |
| Location      | : | Lusail, Qatar          |