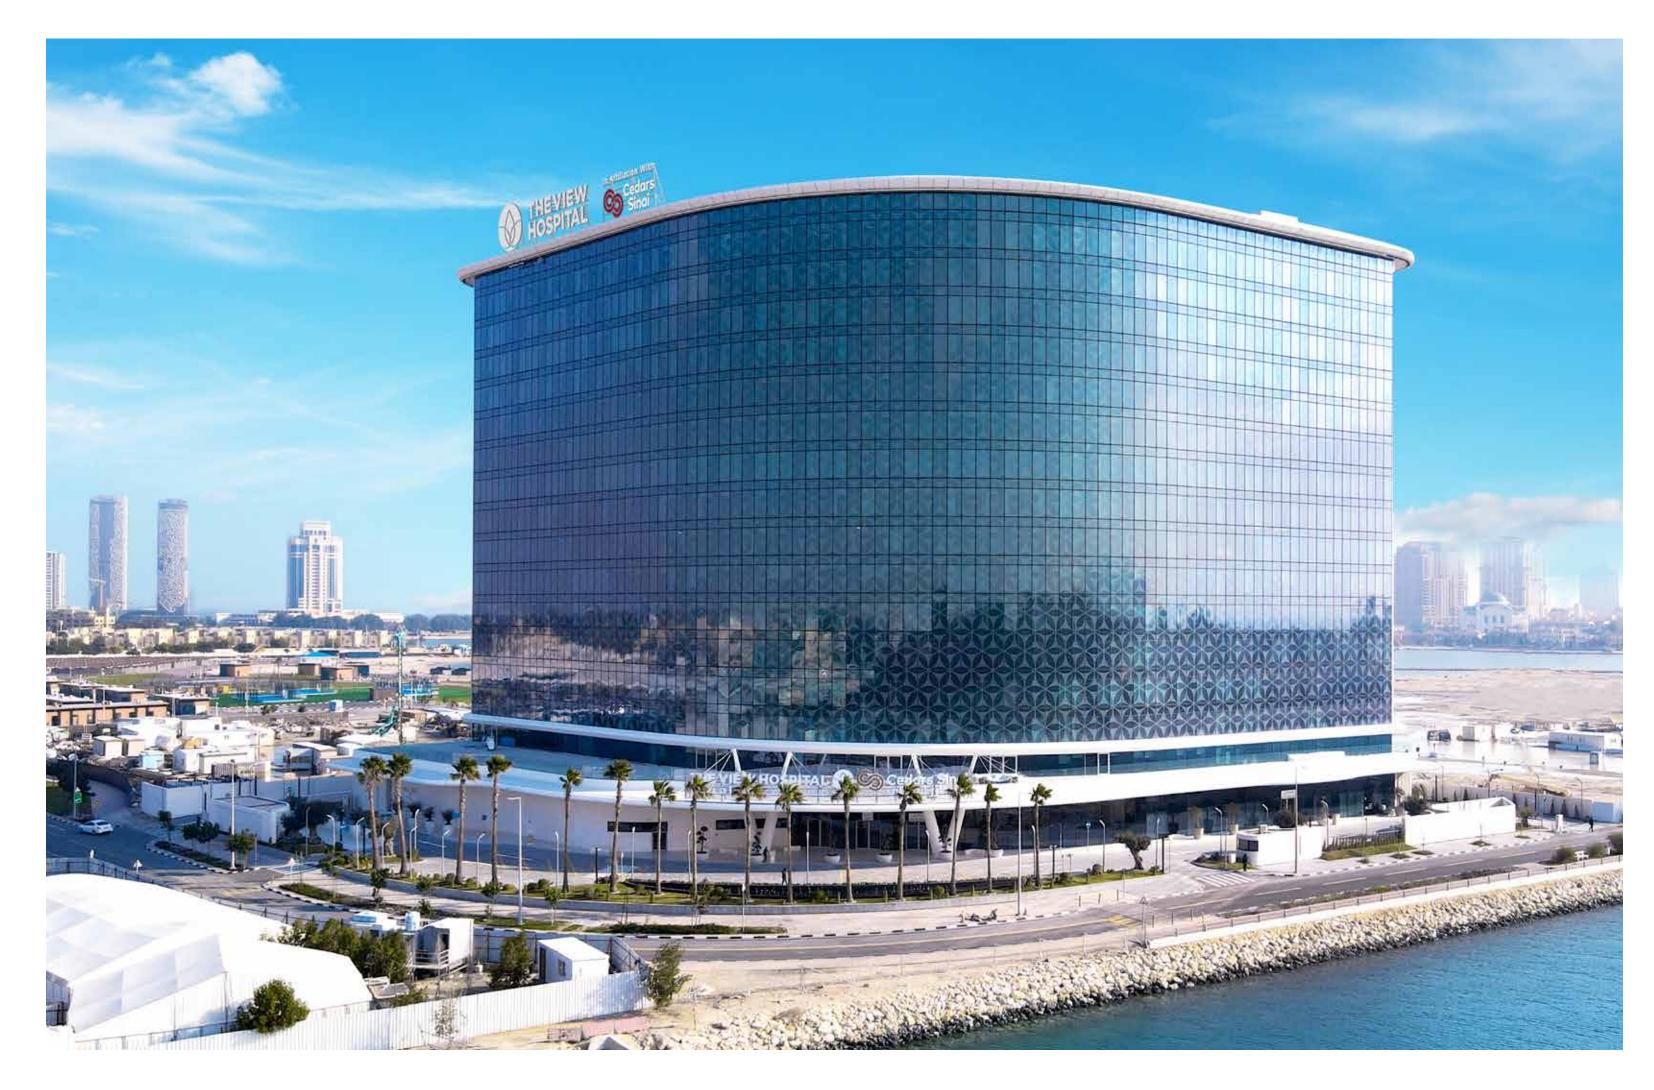

## The View Hospital in Affiliation with Cedars Sinai

| Scope of work | : MEP Systems                   |
|---------------|---------------------------------|
| Project Type  | : Hospital                      |
| BUA           | : <b>101,000 m</b> <sup>2</sup> |
| Location      | : Lusail, Qatar                 |