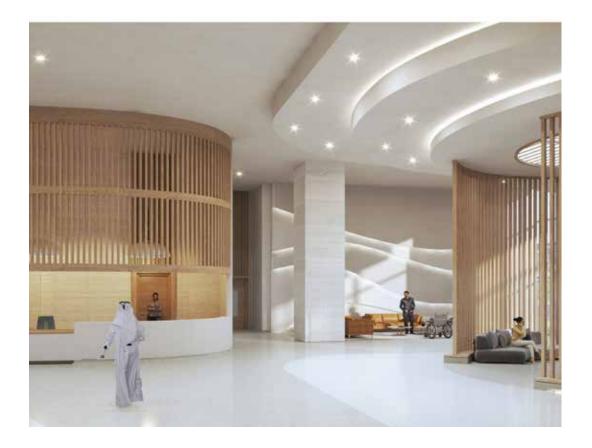

#### **Korean Medical Center**

| Scope of work | : MEP Systems                  |
|---------------|--------------------------------|
| Project Type  | : Hospital                     |
| BUA           | : <b>30,000 m</b> <sup>2</sup> |
| Location      | : Lusail, Qatar                |