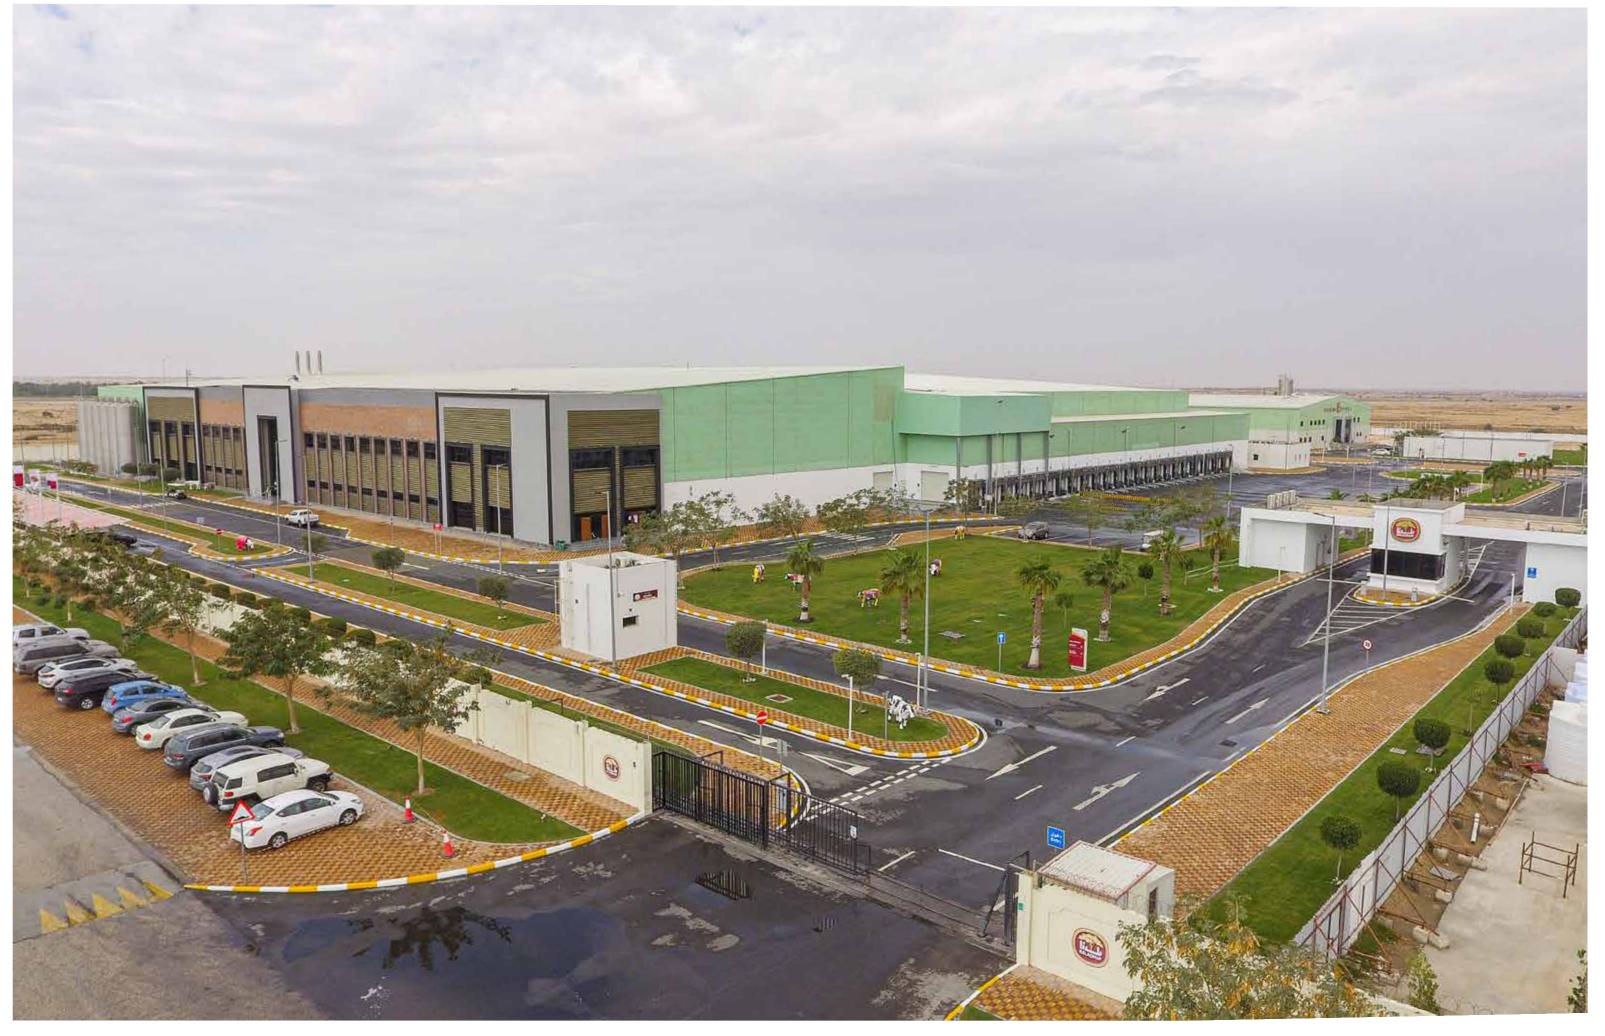

#### Baladna Milk Factory

Scope of work :MEP SystemsProject Type:IndustrialBUA:**25,000 m²**Location:Um Al Hawaya, Qatar