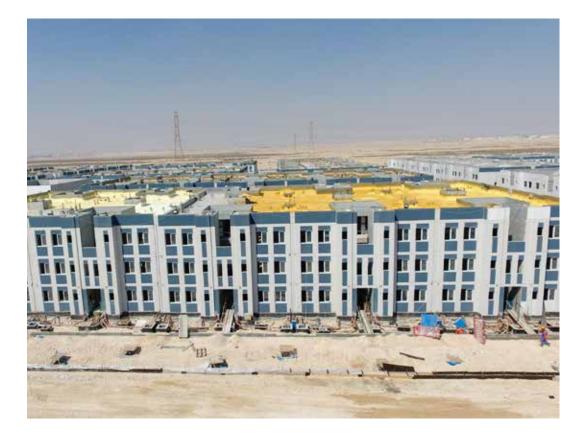

#### Seef Lusail Development Project

| Scope of work : | MEP Systems               |
|-----------------|---------------------------|
| Project Type :  | Residential               |
| BUA :           | 969,185.78 m <sup>2</sup> |
| Location :      | Lusail, Qatar             |

#### Madinatna

| Scope of work | : | MEP Systems                   |
|---------------|---|-------------------------------|
| Project Type  | : | Commercial                    |
| BUA           | : | 969,185.78 m <sup>2</sup>     |
| Location      | : | Al Wakra, Qatar BARWA Project |