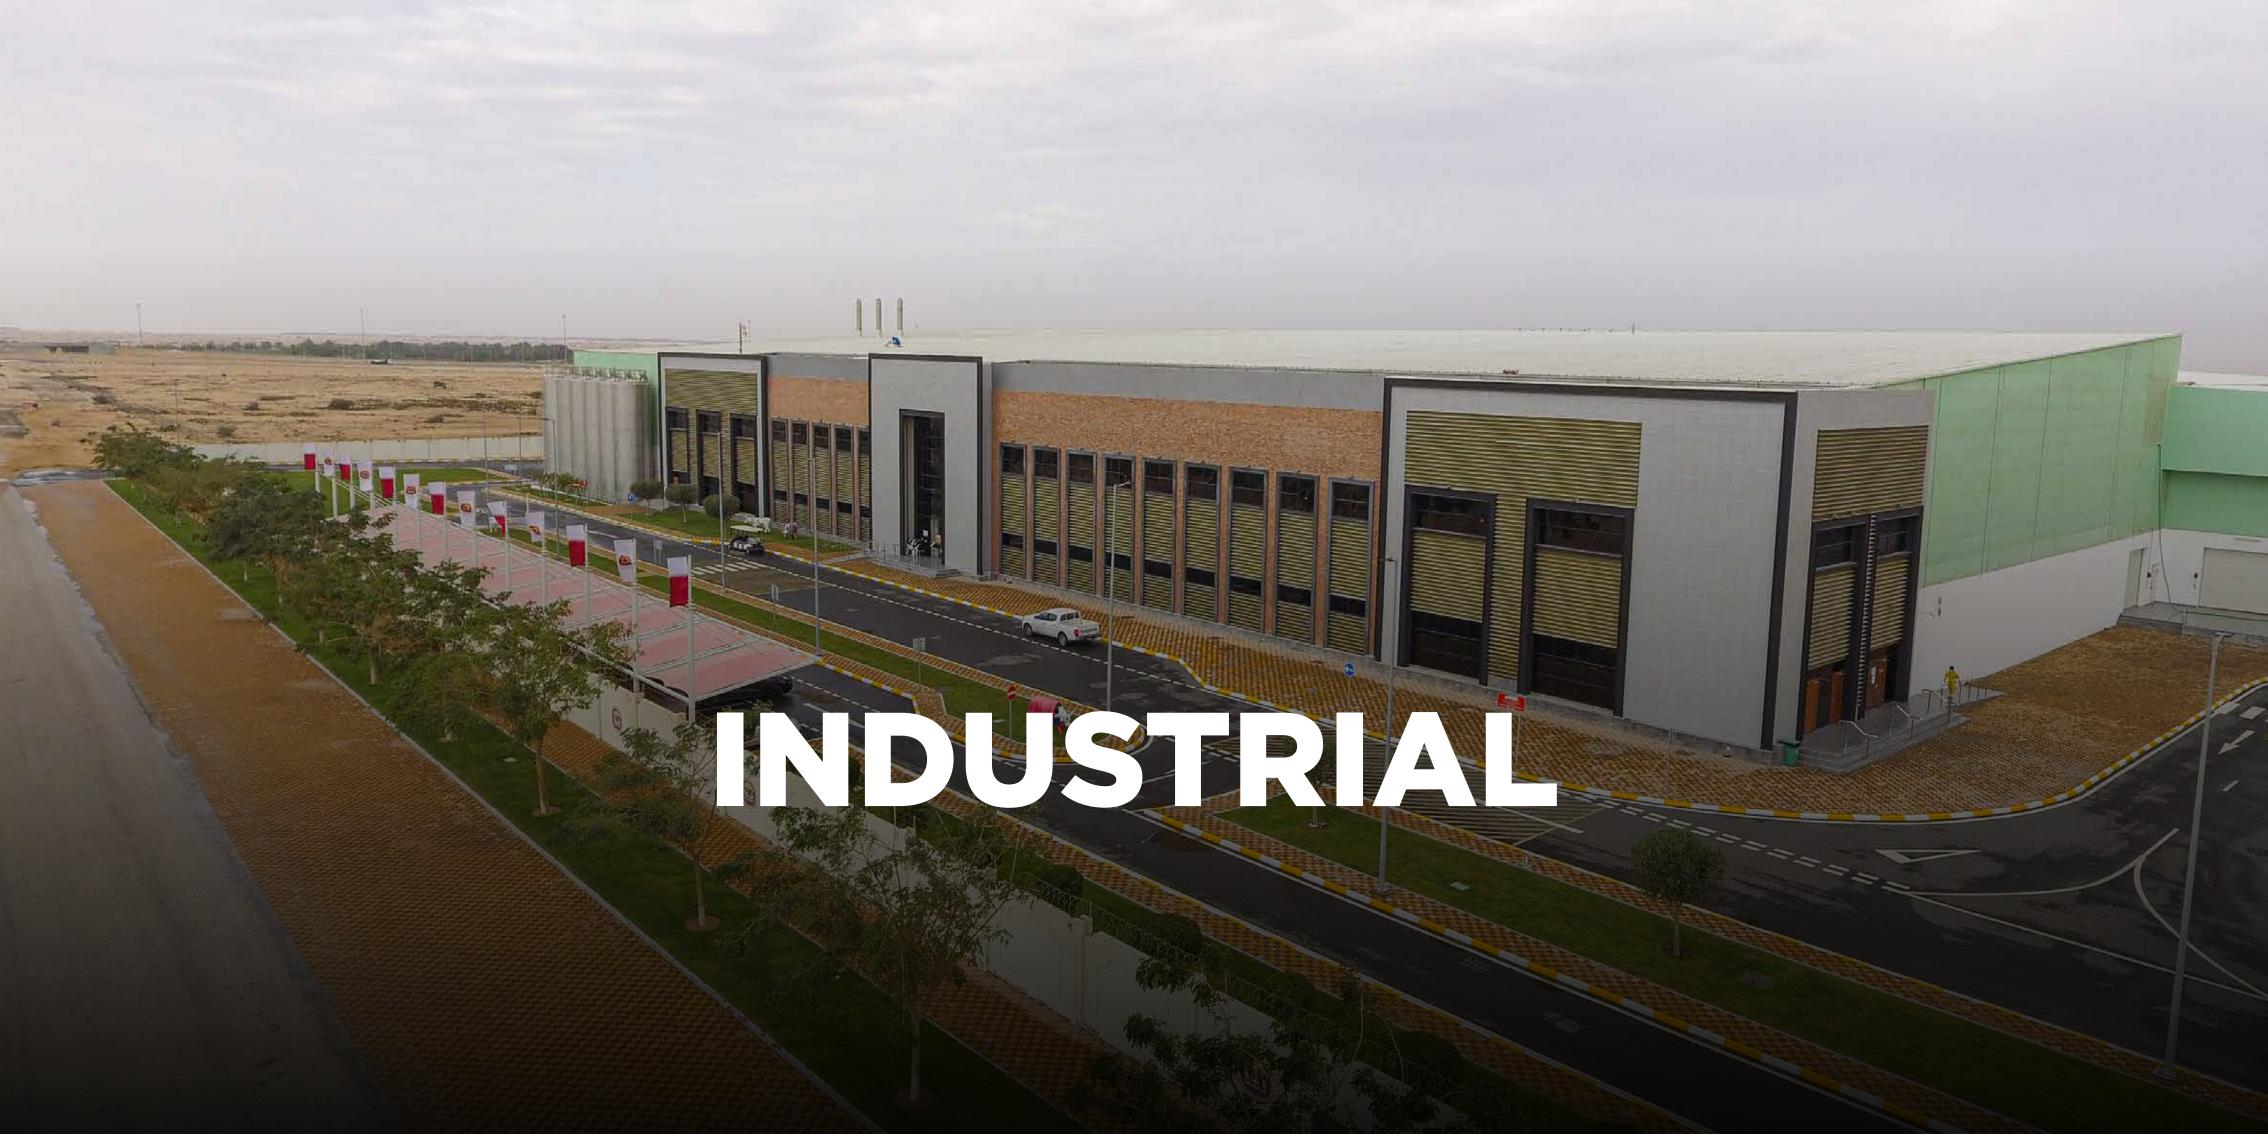

## **A Leading MEP Contractor in All Sectors**

Healthcare

**Luxury Resorts** 

**Luxury Residential** 

Qatar - Saudi Arabia - Maldives - Seychelles

Commercial

Industrial

#### Baladna Farm

| Scope of work : | MEP Systems              |
|-----------------|--------------------------|
| Project Type :  | Industrial               |
| BUA :           | 2,000,000 m <sup>2</sup> |
| Location :      | Um Al Hawaya, Qatar      |

#### Baladna Milk Factory

Scope of work :MEP SystemsProject Type:IndustrialBUA:**25,000 m²**Location:Um Al Hawaya, Qatar

#### Baladna Plastic Factory

Scope of work : MEP Systems Project Type : Industrial Location : Um Al Hawaya, Qatar