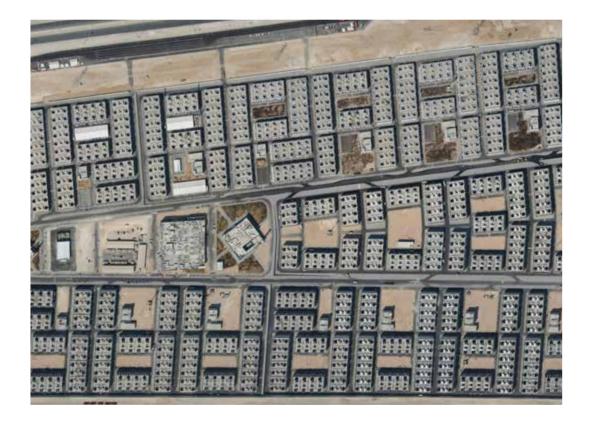

#### Seef Lusail Development Project

| Scope of work : | MEP Systems               |
|-----------------|---------------------------|
| Project Type :  | Residential               |
| BUA :           | 969,185.78 m <sup>2</sup> |
| Location :      | Lusail, Qatar             |

#### Madinatna

| Scope of work | : | MEP Systems                   |
|---------------|---|-------------------------------|
| Project Type  | : | Commercial                    |
| BUA           | : | 969,185.78 m <sup>2</sup>     |
| Location      | : | Al Wakra, Qatar BARWA Project |