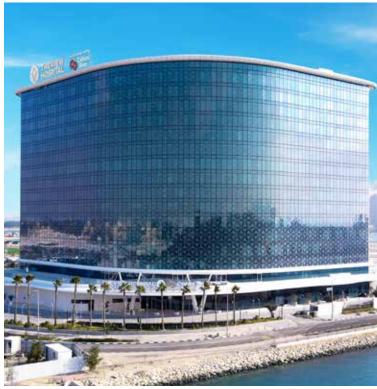

## The View Hospital in Affiliation with Cedars Sinai

| Scope of work | : MEP Systems                   |
|---------------|---------------------------------|
| Project Type  | : Hospital                      |
| BUA           | : <b>101,000 m</b> <sup>2</sup> |
| Location      | : Lusail, Qatar                 |