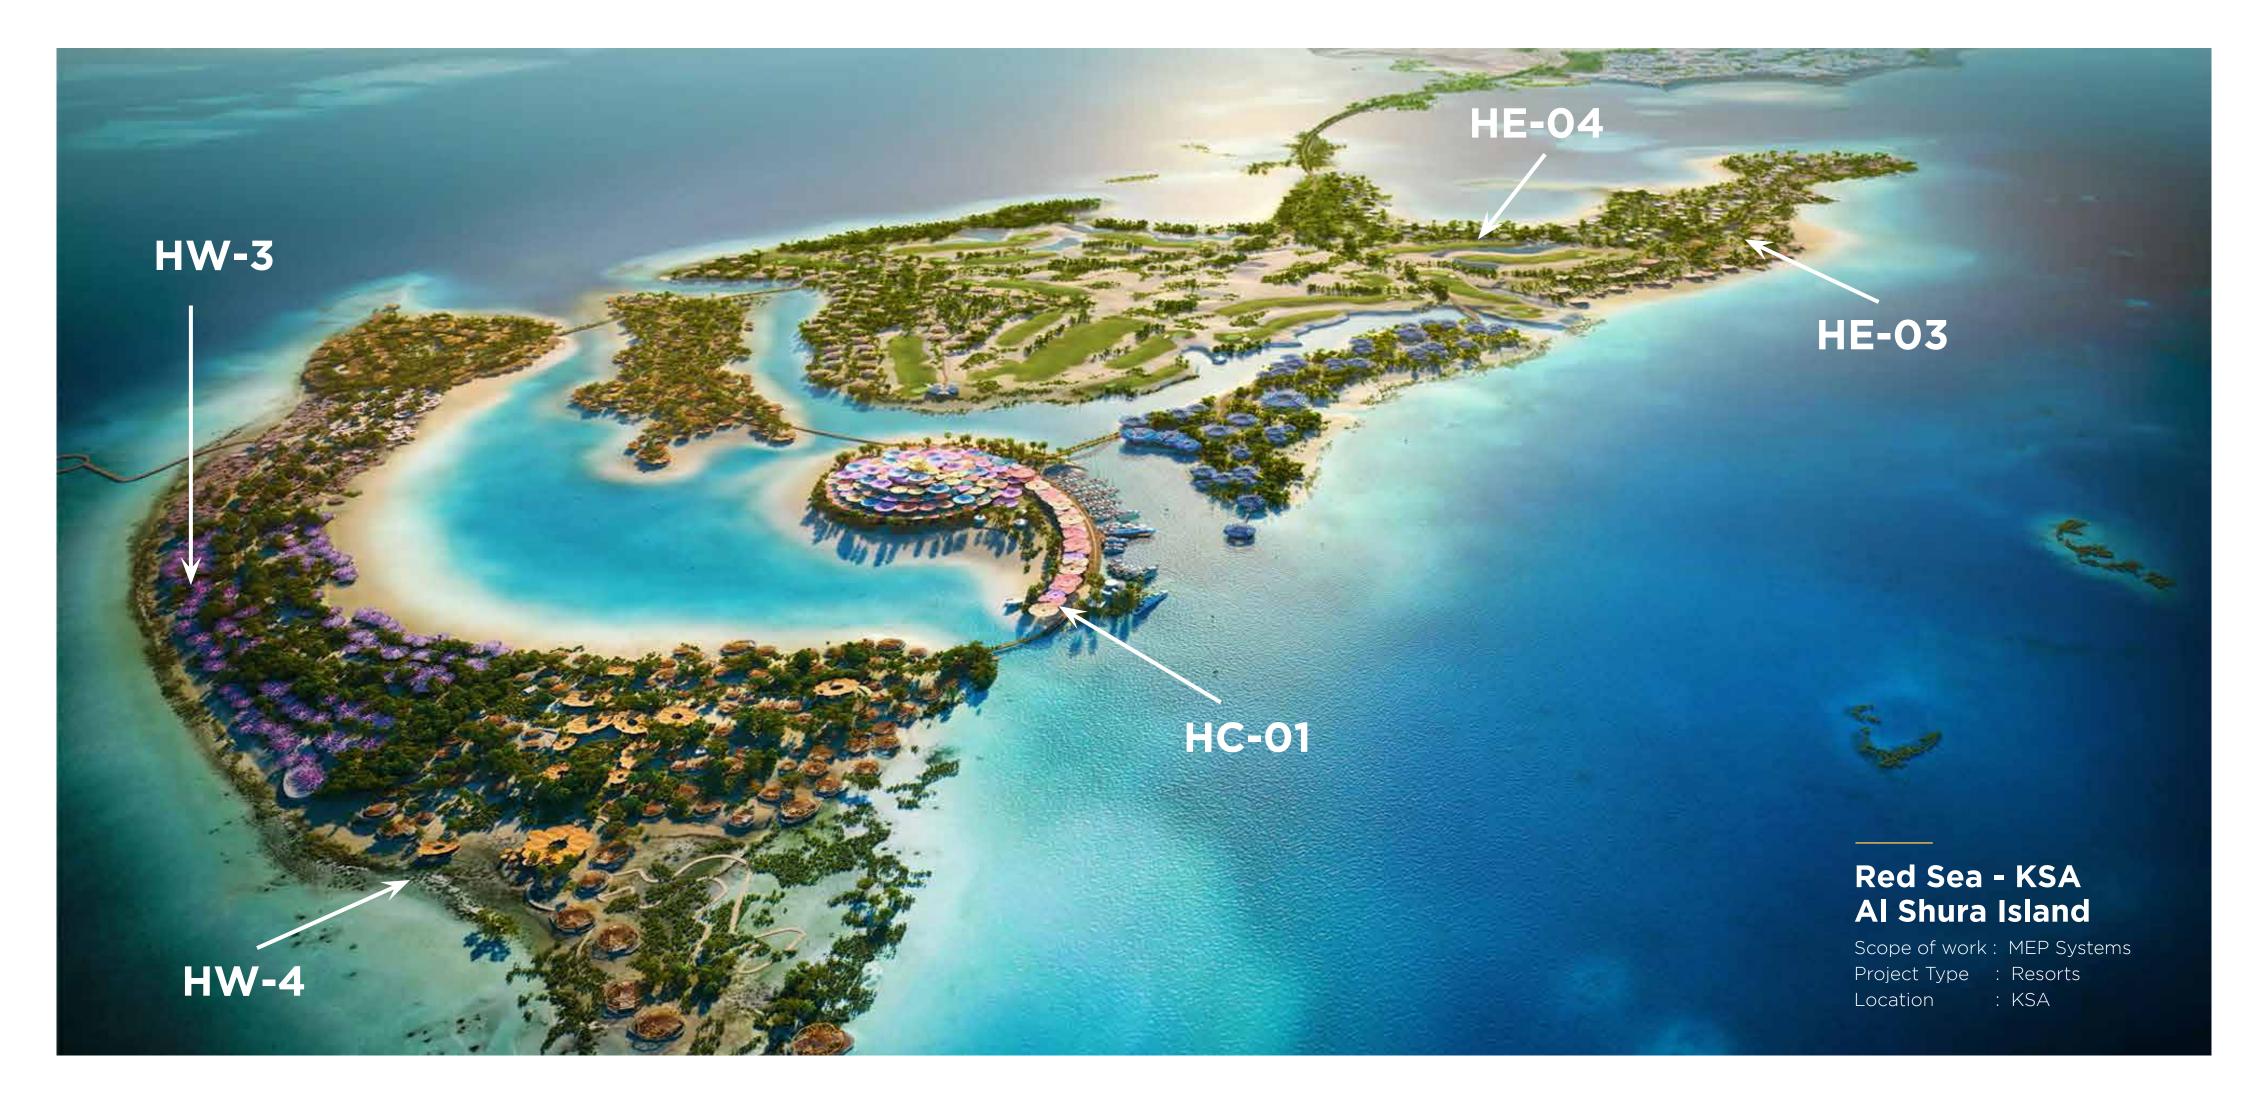

#### Al Maha Island

| Scope of work | : | MEP works + Project Management |
|---------------|---|--------------------------------|
| Project Type  | : | Commercial                     |
| BUA           | : | 230,000m <sup>2</sup>          |
| Location      | : | Lusail, Qatar                  |