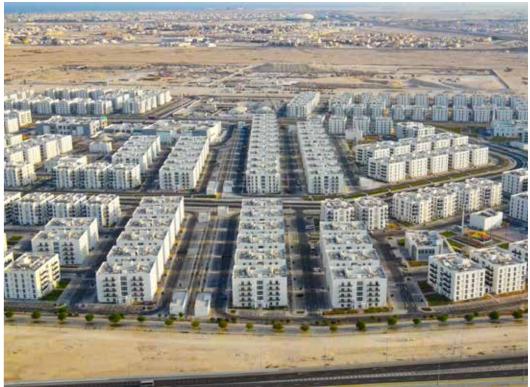

#### Seef Lusail Development Project

| Scope of work : | MEP Systems               |
|-----------------|---------------------------|
| Project Type :  | Residential               |
| BUA :           | 969,185.78 m <sup>2</sup> |
| Location :      | Lusail, Qatar             |

#### Madinatna

| Scope of work | : | MEP Systems                   |
|---------------|---|-------------------------------|
| Project Type  | : | Commercial                    |
| BUA           | : | 969,185.78 m <sup>2</sup>     |
| Location      | : | Al Wakra, Qatar BARWA Project |