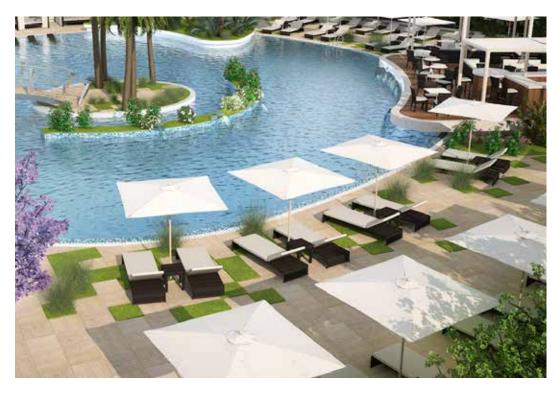

#### WALDORFASTORIA - MALDIVES ITHAAFUSHI ISLAND C

Scope of work: MEP works + Project ManagementProject Type: ResortsBUA: **92,000 m²**Location: Maldives

#### Rosewood Maldives

| Scope of work | : | MEP Systems |
|---------------|---|-------------|
| Project Type  | : | Resorts     |
| Location      | : | Maldives    |