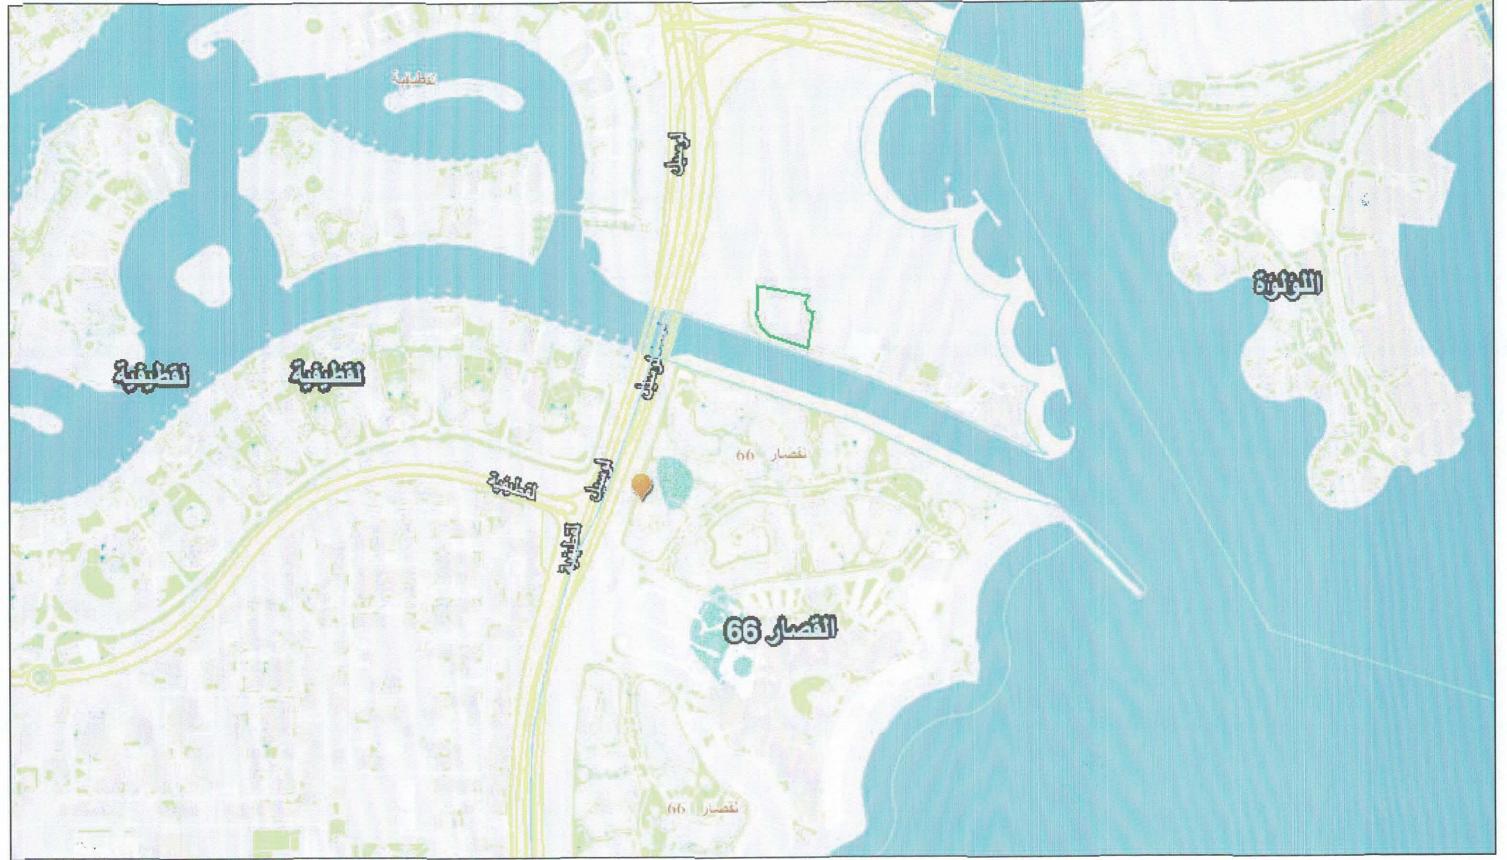

#### 2- Property Description

Property is uniquly overlooks 3 streets in the heart of West Bay District and located 50 m away from Lusail Road with view of Laqtifia lake & the Sea in Al Qassar District 66 – Doha .

| Built date :       | 2022                                                                                           |
|--------------------|------------------------------------------------------------------------------------------------|
| Landmarks nearby : | Katara – Lagoona Plaza – Pearl                                                                 |
| Other Benefits :   | The project is uniquely situated at Modern Doha &<br>West Bay nearby Al Corniche, Lusail Roads |