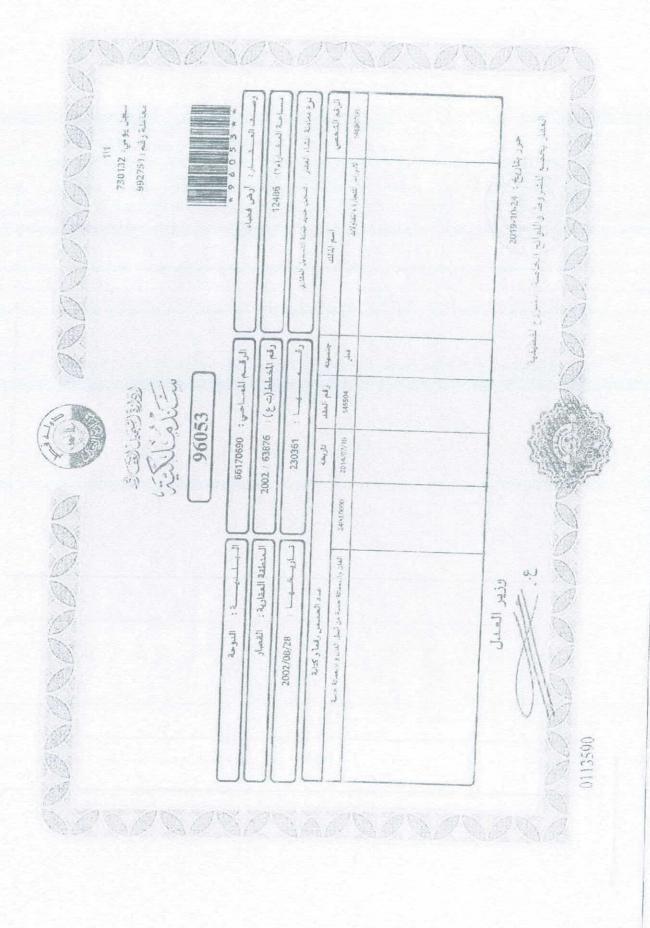

# **Property Valuation Appraisal**

| Number                     | :[ | 6622-2024                                                            |  |  |  |
|----------------------------|----|----------------------------------------------------------------------|--|--|--|
| Date                       | :[ | 30/11/2024                                                           |  |  |  |
| Owner Name                 | :  | M/S: Lanoras Trading & Contracting Co.                               |  |  |  |
| Address                    | :  |                                                                      |  |  |  |
| P.O. Box                   | :  | Phone: +974                                                          |  |  |  |
| Fax                        | :[ | +974                                                                 |  |  |  |
| 1- <u>Property Details</u> |    |                                                                      |  |  |  |
| Property Type              | :  | The View Hospital height 3B + G + 16 Flr +<br>services Flr + Rooftop |  |  |  |
| Deed & PIN NO.             | :  | 96053 - 66170690                                                     |  |  |  |
| Real Estate District       | :  | Al Qassar - 66                                                       |  |  |  |
| Built up area (BUA)        | :  | 94,482.00 sqm                                                        |  |  |  |
| Land plot area             | :  | 12,486 sqm = 134,399.30 sqf                                          |  |  |  |