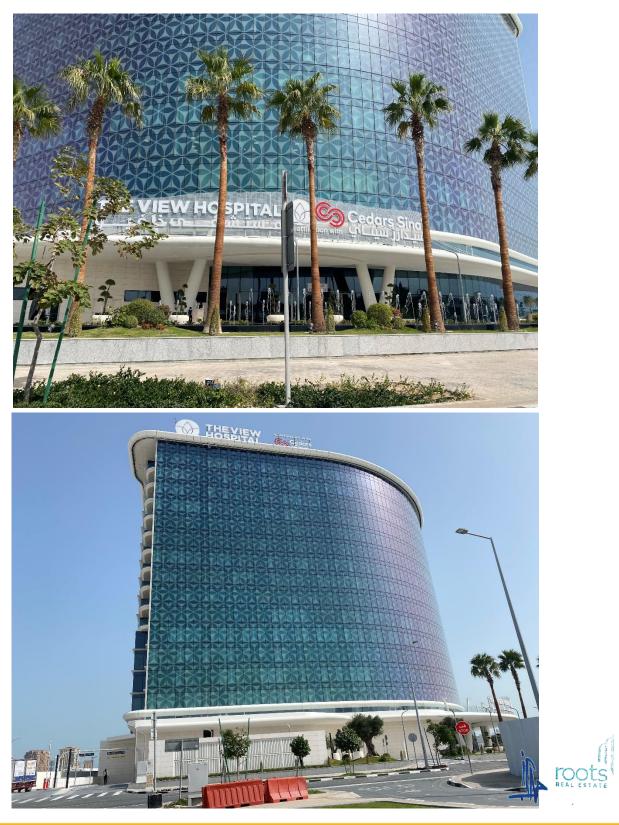

## 4- Property Photos

ts Real Estate - Palm tower B - level 6 - office 604 - Po Box 5002 روتس العقارية – أبراج النخلة: ب – الطابق: ٦ – مكتب ٦،٤ – صندوق البريد: ٢٠،٥ **T** : +974 40161966 **F** : +974 40161971 ف : ۱۷۹۲۱،۶ ۹۷٤+ **ت :** ררפורו<sub>י</sub>3 אפ+ PROPERTY EVALUATION LEASE & RENTAL PROPERTIES PROPERTY MANAGMENT PROPERTY DEVELOPMENT REAL ESTATE BROKER FEASIBILITY STUDIES & FAINANCE REAL ESTATE AUCTIONS

#### 2- Property Description

Property is uniquly overlooks 3 streets in the heart of West Bay District and located 50 m away from Lusail Road with view of Laqtifia lake & the Sea in Al Qassar District 66 – Doha .

### 3- How to invest in the property

The View Hospital is an upcoming state-of-the-art facility in the prestigious Al Qutaifiya area, in the vicinity of Lusail, Katara and The Pearl Qatar, Now opened.

This hospital will define the future of healthcare delivery in Qatar and the region by combining clinical excellence and patient-centered care.

### 5- Property Description

<u>The property is hospital development with height (3B + G + 16 flrs + electromechanical & services flr + Rooftop) as follows:</u>

- 452 car parking slots + services & storage areas (transformers, generator, HV, MV, electrical, pumps, firefighting etc.).
- 244 En-suite Rooms;
- 3 Presidential Suites;
- 6 Ambassador Suites;
- 3 Royal Suites;
- 62 VIP Suites;
- 105 private en-suites rooms;
- 26 Deluxe rooms;
- 6 labor, delivery & recovery rooms;
- 11 Neonatal Intensive Care Unit;
- 8 Critical Care Unit;
- 12 Intensive Care Units; and