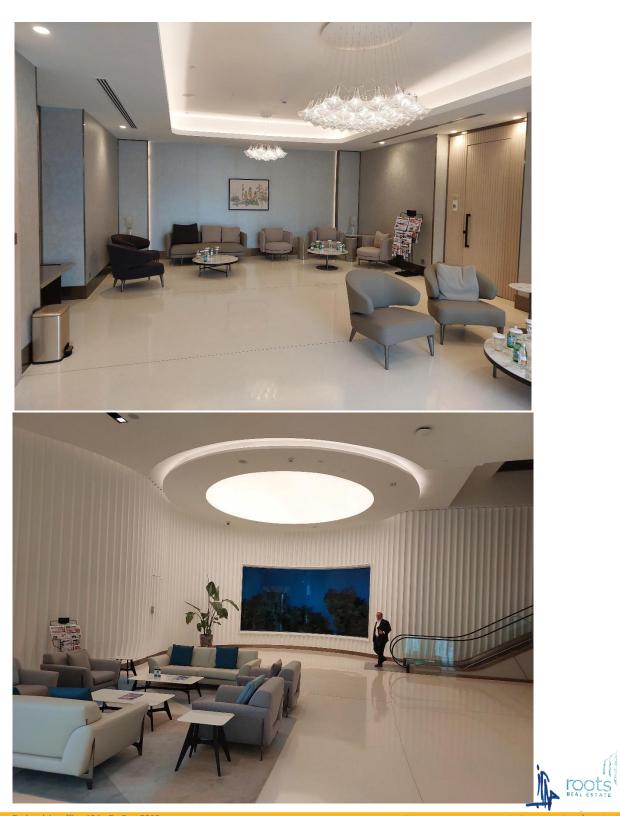

## 4- Property Photos

ts Real Estate - Palm tower B - level 6 - office 604 - Po Box 5002 روتس العقارية – أبراج النخلة: ب – الطابق: ٦ – مكتب ٦،٤ – صندوق البريد: ٢٠،٥ **T** : +974 40161966 **F** : +974 40161971 ف : ۱۷۹۲۱،۶ ۹۷٤+ **ت :** ררפורו<sub>י</sub>3 אפ+ PROPERTY EVALUATION LEASE & RENTAL PROPERTIES PROPERTY MANAGMENT PROPERTY DEVELOPMENT REAL ESTATE BROKER FEASIBILITY STUDIES & FAINANCE REAL ESTATE AUCTIONS

### 5- Property Description

<u>The property is hospital development with height (3B + G + 16 flrs + electromechanical & services flr + Rooftop) as follows:</u>

- 452 car parking slots + services & storage areas (transformers, generator, HV, MV, electrical, pumps, firefighting etc.).
- 244 En-suite Rooms;
- 3 Presidential Suites;
- 6 Ambassador Suites;
- 3 Royal Suites;
- 62 VIP Suites;
- 105 private en-suites rooms;
- 26 Deluxe rooms;
- 6 labor, delivery & recovery rooms;
- 11 Neonatal Intensive Care Unit;
- 8 Critical Care Unit;
- 12 Intensive Care Units; and

:

- 10 Operating Rooms.
- Property is served by 9 elevators and 3 stairs.

**Building age** 

New Building

**Building materials** 

Reinforced concrete, bricks, marble, and glass

**Building benefits** 

High quality exterior and interior designs & fitting out.