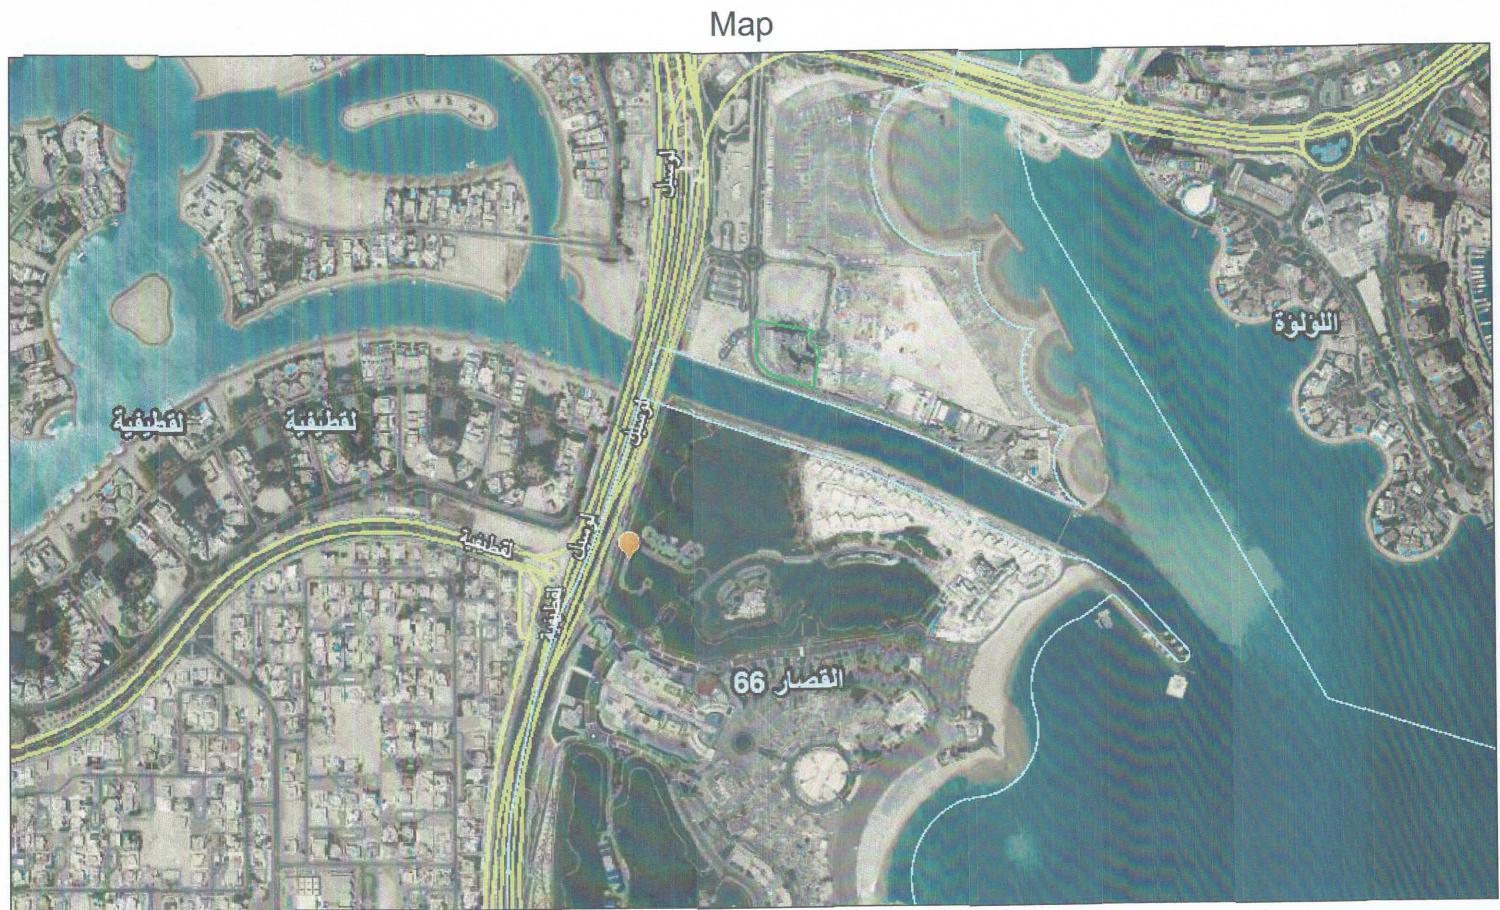

#### 2- Property Description

Property is uniquly overlooks 3 streets in the heart of West Bay District and located 50 m away from Lusail Road with view of Laqtifia lake & the Sea in Al Qassar District 66 – Doha .

| Built date :       | 2022                                                                                           |
|--------------------|------------------------------------------------------------------------------------------------|
| Landmarks nearby : | Katara – Lagoona Plaza – Pearl                                                                 |
| Other Benefits :   | The project is uniquely situated at Modern Doha &<br>West Bay nearby Al Corniche, Lusail Roads |

Мар

February 15, 2023

February 15, 2023

Scale 1:10,800