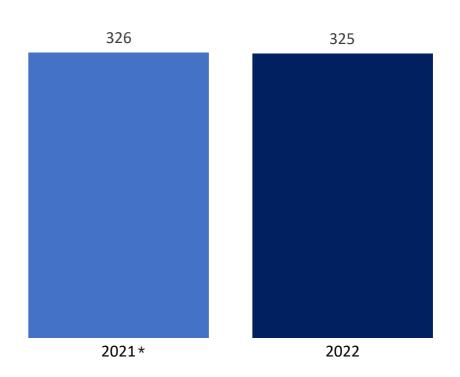

## **Net Profit**

<sup>\*</sup> Represent the period from november 03 2020 (Inception Date) to December 31, 2021

**TOTAL ASSETS** Liabilities 4,269mn QAR

**EQUITY** 8,729<sub>mn QAR</sub> 4,460<sub>mn QAR</sub> **Return on Equity** 

7.3%

www.estithmarholding.com 10 11 Estithmar Holding Q.P.S.C.
Annual Report