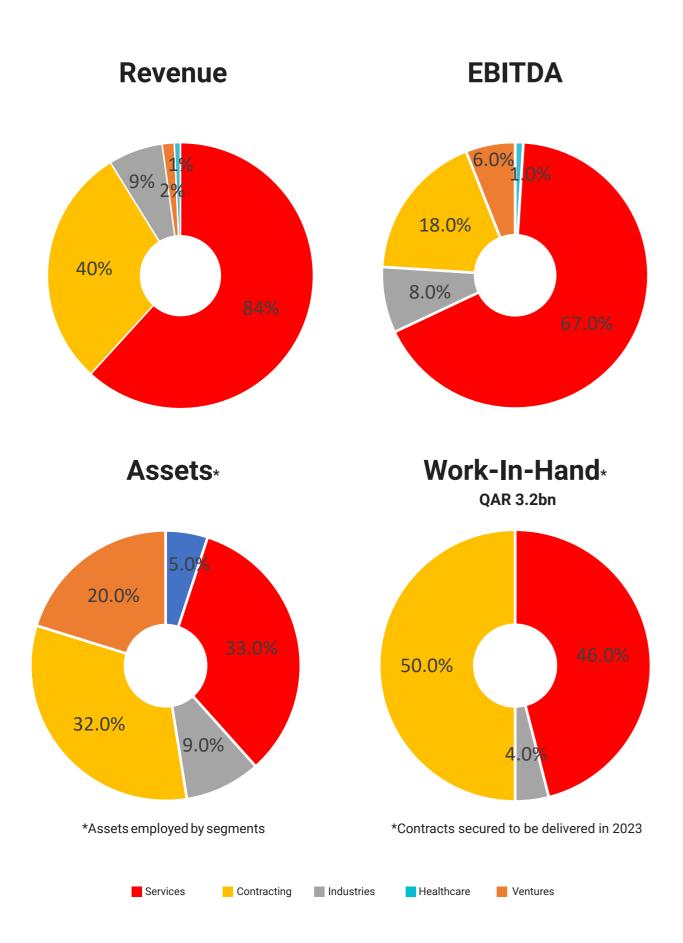

## **COMPANY HIGHLIGHTS**

10

Number of Companies

QAR 2,300 million 2022 Revenue

QAR 295 million

48%

contribution to Group Revenue

10

Number of Companies

QAR 1,940 million 2022 Revenue

**OAR 68 million** 

2022 NP

40%

contribution to Group Revenue

11

Number of Companies

**QAR 446 million** 

2022 Revenue

**QAR 27 million** 

2022 NP

9%

contribution to Group Revenue

Λ

**Number of Companies** 

**QAR 37 million** 

2022 Revenue

**QAR 3 million** 

2022 NP

1%

contribution to Group Revenue

6

**Number of Companies** 

**QAR 104 million** 

2022 Revenue

**QAR 16 million** 

2022 NP

2%

contribution to Group Revenue

Presented numbers are before elimination and consolidation

www.estithmarholding.com 12